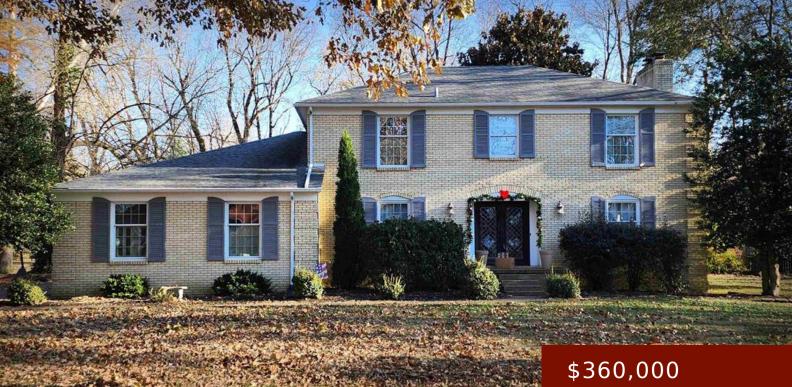

#### HICKORY, NC, USA

https://tonyclark.com

Discover this charming 3-bedroom, 2.5-bathroom home nestled in the picturesque Forest Hills neighborhood of Owensboro. Set in a serene, park-like setting with mature trees, this home is perfect for peaceful walks and entertaining in the expansive backyard. This two-story Colonial boasts unique features, including beautiful builtins, a clawfoot tub, and multiple living spaces. The home [...]

### Basics

Date added: Added 2 months ago Bedrooms: 3 beds Bathrooms: 2 baths Category: RESIDENTIAL Status: Active Half baths: 1 half bath

## Details

| <b>Area, sq ft: 3745</b> sq ft                 | Total Finished Sq ft: 3735 sq ft             |
|------------------------------------------------|----------------------------------------------|
| Above Grade Finished SqFt (GLA):<br>2604 sq ft | Below Grade/Basement Finished SF: 1131 sq ft |
| Lot Size: irregular .63 acres                  | Type: Single Family Residence                |
| County: Daviess                                | Area/Subdivision: FOREST HILLS               |
| Garage Type: Garage-Double Attached            | Construction: Brick                          |
| Foundation: Basement                           | # of Stories: Two                            |
| Year built: 1968                               | Area(neighborhood): Owensboro                |
| Heating System: Forced Air                     | Floor covering: Hardwood                     |
| Basement: Full-Finished                        | Roof: Shingle                                |

## **Amenities & Features**

Interior Features: Window Treatments

**Features:** Asphalt Drive, Deck, Gas, Porch Front, Scenic, Trees/Wooded

**Amenities:** Central Electric, Dishwasher, Fireplace, Gas Water Heater, Great Room Fireplace, Microwave, Range, Refrigerator