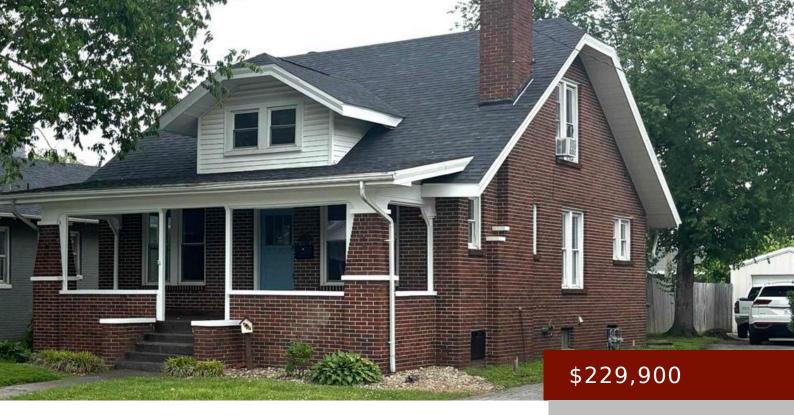

**110 E 20TH ST, OWENSBORO, KY 42303, USA** https://tonyclark.com

Craftsman Bungalow! 3 bedroom (two on main floor and one on second floor), 2 bath (one full bath on main floor and 1 full bath with walk- in tile shower on second floor) Brick home with single detached garage conveniently located in Buena Vista area. Immediate possession and move in ready. Freshly painted throughout, newly [...]

## Details

| Area, sq ft: 2278 sq ft                               | Total Finished Sq ft: 1738 sq ft          |
|-------------------------------------------------------|-------------------------------------------|
| <b>Above Grade Finished SqFt (GLA): 1738</b> sq<br>ft | Below Grade/Basement Finished SF: 0 sq ft |
| Lot Size: 48x145 acres                                | Type: Single Family Residence             |
| County: Daviess                                       | Area/Subdivision: BUENA VISTA             |
| Garage Type: Garage-Single Detached                   | Construction: Brick                       |
| Foundation: Basement                                  | # of Stories: One and One Half            |
| Year built: 1935                                      | Area(neighborhood): Owensboro             |
| Heating System: Forced Air                            | Floor covering: Carpet, Hardwood, Tile    |
| Basement: Partial-Unfinished                          | Roof: 3-Tab                               |

## **Amenities & Features**

Interior Features: Master Downstairs

**Amenities:** Central Electric, Dishwasher, Gas Water Heater, Living Room Fireplace, Microwave, Range, Refrigerator

**Features:** Gas, Porch Back, Porch Front, Privacy Fence