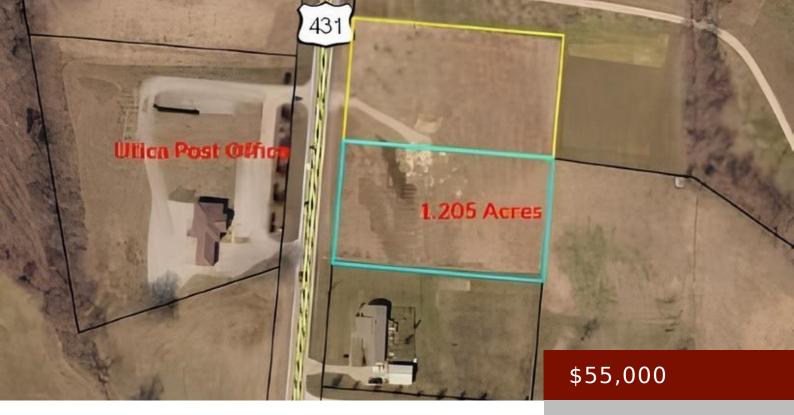

#### **10745 HIGHWAY 431**

https://tonyclark.com

1.2 acres in Utica right outside of town, perfect for a shop, this land has already been prepped for building and has a site plan drawn up by an engineer, gravel drive started and also re-zoned for multipurpose use including commercial.

### **Basics**

Date added: Added 6 months ago

**Status:** Active

**Lot Size:** 1.205

Category: LAND

Area/Subdivision: UTICA