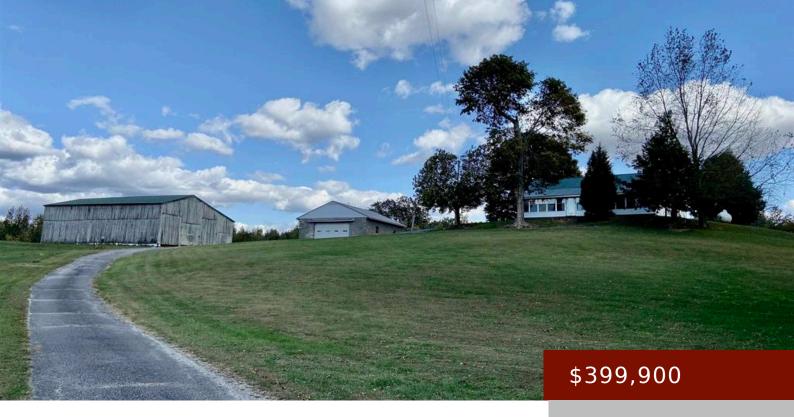

# 10640 TOLER BRIDGE RD, LEWISPORT, KY 42351, USA

https://tonyclark.com

Rare, Rare! Very few phenomenal views like this one in Daviess County! 3 Bedroom/2.5 Bath Farmhouse has been well cared for-simply update and remodel to your own taste, and settle into peaceful country living. All of the rooms are extremely large, even the third bedroom. Laundry room boasts plenty of space AND a closet [...]

#### **Details**

Area, sq ft: 2037 sq ft

Total Finished Sq ft: 2037 sq ft

Above Grade Finished SqFt (GLA): 2037 sq Below Grade/Basement Finished SF: 0 sq ft

ft

Lot Size: 12.39 +/- acres Type: Farm

County: Daviess Area/Subdivision: EAST

### **Amenities & Features**

Interior Features: Ceiling Fan(s), W/D Hookup, Walk-in

Shower

**Amenities:** Ceiling Fan(s), Central Air, Central Electric, Dryer, Electric Water Heater, None, Range, Washer

**Features:** Asphalt Drive, Porch Front, Propane, Storage Building, Storm Doors, Storm Windows, Workshop/Farm