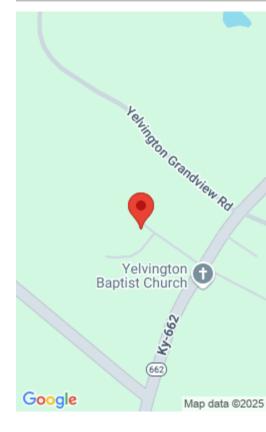

# 1056 YELVINGTON LN, MACEO, KY 42355, USA

https://tonyclark.com

Whether you want to build a home or place a manufactured structure on site this may be the perfect fit for you! Requires permits and inspections from Planning & Zoning to finish the tiny house shell building and for any new structures on site. Nestled in the charming landscape of East Davis County, Kentucky, this [...]