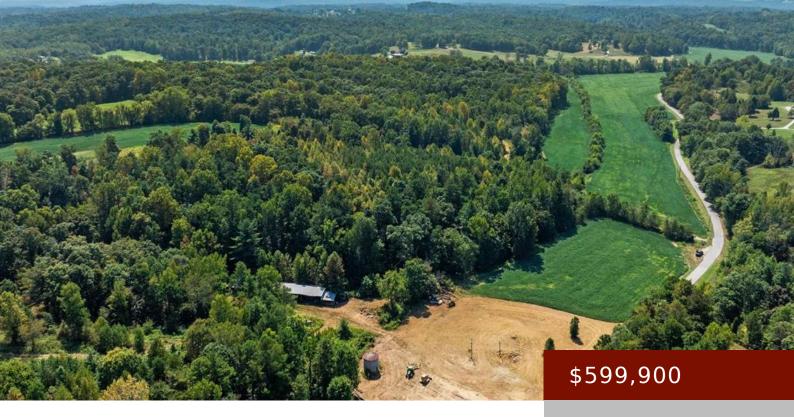

#### 1052 MIDDLE KNOTTSVILLE RD

https://tonyclark.com

Discover an exceptional opportunity to own a versatile 85.49 acre property that combines approximately 40 acres of prime cropland with expansive wooded acreage, making it ideal for both recreational use and income generation. This unique piece of land is strategically positioned with over 2,700 feet of road frontage, offering excellent accessibility for future development. The [...]

### **Basics**

Date added: Added 2 weeks ago

**Status:** Active

Lot Size: 85.49 Acres

Category: LAND

Area/Subdivision: HANCOCK COUNTY