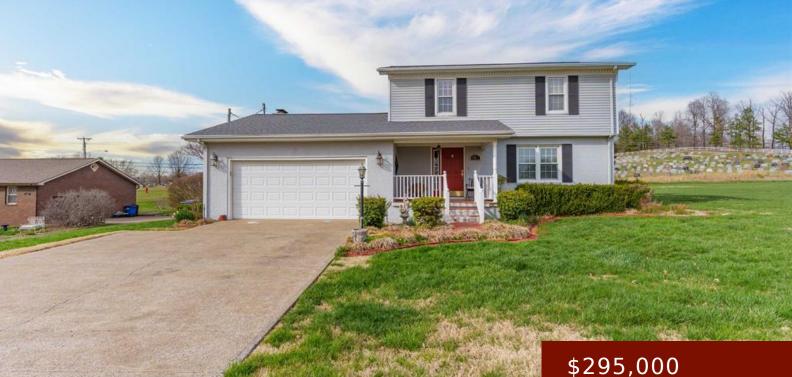

#### 104 CARDINAL DR, CENTRAL CITY, KY 42330, USA

https://tonyclark.com

Spacious 3-bed, 2.5-bath home in the desirable Gaslight Park area of Central City. Just under 2,000 sq. ft., this two-story home features an upstairs master suite with a walk-in shower, tub, and walk-in closet. Crown molding throughout, plus a sunroom, dining room, and breakfast area. Gas log fireplace adds warmth and charm. Sits on a [...]

- \$295,000