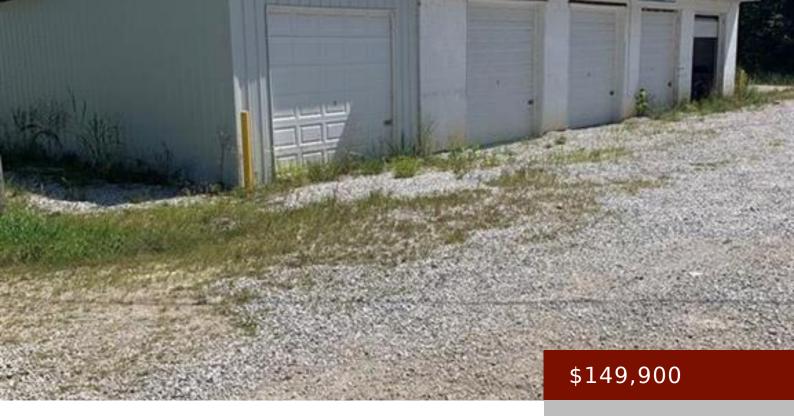

**1035 KY-144, HAWESVILLE, KY 42348, USA** https://tonyclark.com

OWNER FINANCING AVAILABLE !!!! Great opportunity !!!!!!Approximately 5 acres, former salvage yard. Currently used as storage units. Main building is 60ft long x 30ft wide with 16ft x 30 ft side shed . rear of building has attached 15ft x50ft shed. All sheds and building is completely enclosed and divided into 10 separate storage units [...]