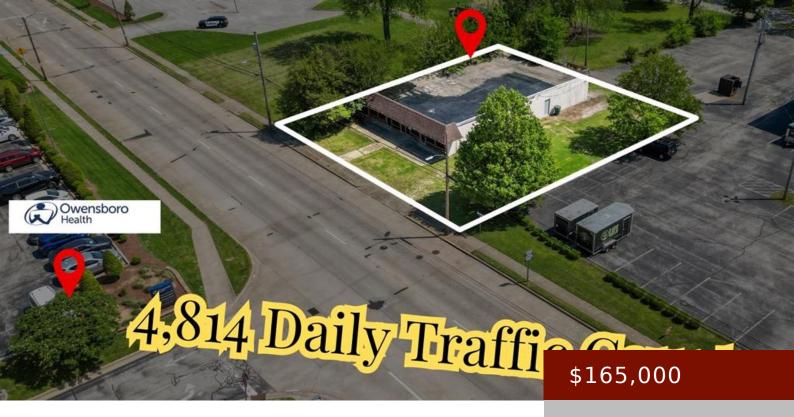

# 1035 BRECKENRIDGE ST, OWENSBORO, KY 42303, USA

https://tonyclark.com

Unlock the potential of this versatile commercial property, formerly home to a long-standing woodworking shop. Offering an impressive amount of open square footage, this property is a rare find for investors, entrepreneurs, or developers looking to bring their vision to life. The property presents a tremendous value-added opportunity with significant upside. Located in a highly [...]

- Mixed Use
- COMMERCIAL SALES
- Active
- 3950 sq ft

### **Basics**

Status: Active Floors: 1 floor

## **Details**

Area, sq ft: 3950 sq ft Type: Mixed Use

Year Established: 1977 Property Style: Free-standing

Year built: 1977 Floor covering: Concrete

Parking: None