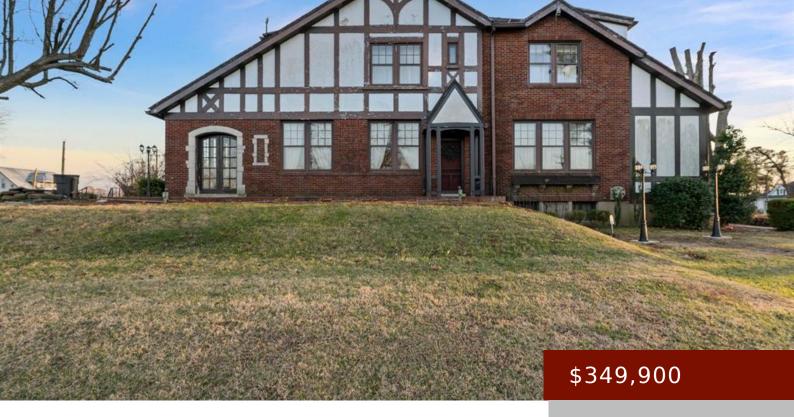

#### 103 BROADWAY, LIVERMORE, KY 42352, USA

https://tonyclark.com

Timeless Tudor Elegance in the Heart of Livermore, KY Step into timeless elegance with this breathtaking Tudor-style home, nestled in the heart of Livermore, KY. Rich in character and craftsmanship, this four-bedroom, five-bathroom residence showcases original hardwood floors with intricate patterns, while the windows and ceilings boast unique designs unlike anything else in the area. [...]

- 4 beds
- 4 baths
- Single Family Residence
- RESIDENTIAL
- Active
- 4410 sq ft

#### **Details**

Area, sq ft: 4410 sq ft

Total Finished Sq ft: 4410 sq ft

Above Grade Finished SqFt (GLA): 3469 sq ft Below Grade/Basement Finished SF: 941

sq ft

**Lot Size: 0.75 Acres** acres **Type:** Single Family Residence

County: McLean Area/Subdivision: OTHER

**Garage Type:** Garage-Triple Detached **Construction:** Brick, Stone

Foundation: Poured Concrete # of Stories: Two

Area(neighborhood): Owensboro Heating System: Floor Furnace, Floor Radiant