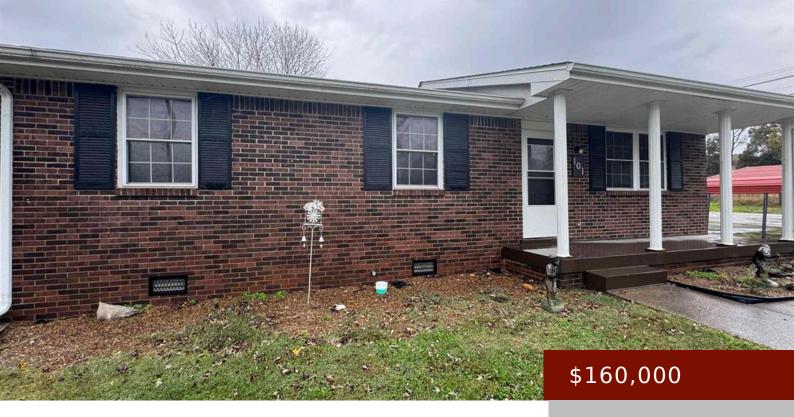

# 101 MODERN MAID DR, RUSSELLVILLE, KY 42276, USA

https://tonyclark.com

Welcome to this cozy one-level, three-bedroom, one-bathroom brick home nestled on a generous quarter-acre lot! Located in a peaceful and established neighborhood, this home combines classic charm with modern comfort. Step inside and discover a bright, spacious living area, perfect for relaxing or entertaining. The eat-in kitchen is ready for your family meals, featuring plenty [...]

- 3 beds
- 1 bath
- Single Family Residence
- RESIDENTIAL
- Active
- 1032 sq ft

County: Other Area/Subdivision: OTHER

Garage Type: Carport-Double Construction: Brick Veneer

Foundation: Crawl Space # of Stories: One

Year built: 1970 Area(neighborhood): Owensboro

**Heating System:** Forced Air **Floor covering:** Hardwood, Linoleum, Tile