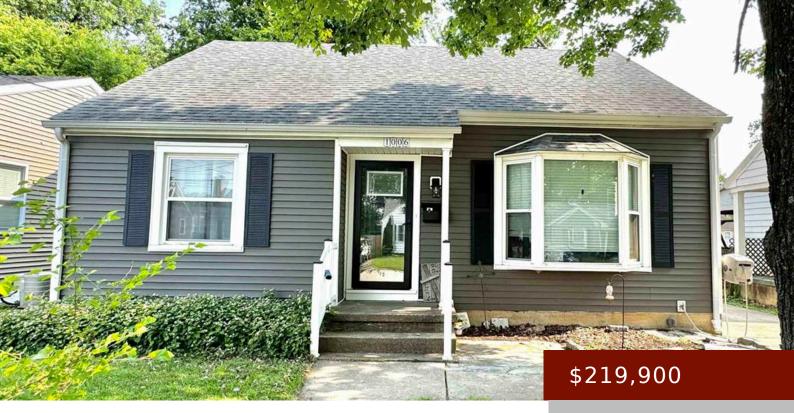

# **1006 E 19TH ST, OWENSBORO, KY 42303, USA** https://tonyclark.com

Check out this beautiful 4-bedroom 2-bath home with refinished hardwood floors. Recently updated kitchen and a fenced backyard with a storage building. In the unfinished basement, there is a partially finished area with a living room, kitchen, and bathroom. Don't let this one slip by, it's worth a look.

## **Details**

| Area, sq ft: 2740 sq ft                        | Total Finished Sq ft: 1644 sq ft             |
|------------------------------------------------|----------------------------------------------|
| Above Grade Finished SqFt (GLA):<br>1644 sq ft | Below Grade/Basement Finished SF: 1096 sq ft |
| Lot Size: 49 x 146 acres                       | Type: Single Family Residence                |
| County: Daviess                                | Area/Subdivision: CENTRAL                    |
| Garage Type: None                              | Construction: Vinyl Siding                   |
| Foundation: Basement                           | # of Stories: One and One Half               |
| Year built: 1948                               | Area(neighborhood): Owensboro                |
| Heating System: Forced Air                     | Floor covering: Hardwood, Vinyl, Wood        |
| Basement: Full-Unfinished, Sump Pump           | Roof: Dimensional                            |

### **Amenities & Features**

Interior Features: Ceiling Fan(s), W/D Hookup, Window Amenities: Central Electric, Treatments

Dishwasher, Gas Water Heater, Microwave, None, Range, Refrigerator

Features: Cable Available, Concrete Drive, Deck, Fence, Gas, Landscaped, Patio, Storage Building