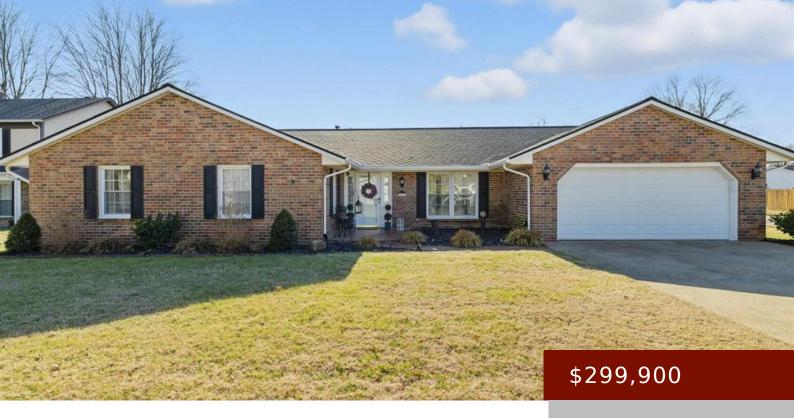

# 1000 MICHAELS CT, OWENSBORO, KY 42303, USA

https://tonyclark.com

- 3 heds
- 2 haths
- Single Family Residence
- RESIDENTIAL
- Active
- 2275 sq ft

Area/Subdivision: OWEN PARK

**Garage Type:** Garage Door Opener, Garage- **Construction:** Brick

Double Attached

Foundation: Slab # of Stories: One

Year built: 1979 Area(neighborhood): Owensboro

**Heating System:** Forced Air Floor covering: Ceramic, Luxury Vinyl Tile

**Features:** Cable Available, Concrete Drive, Fence, Gas, Landscaped, Porch Back, Porch Front, Privacy Fence, Replacement Windows, Storage Building