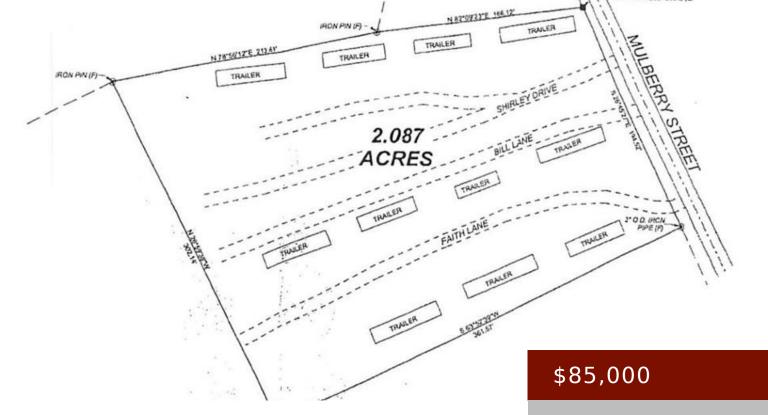

# 1 MULBERRY ST, FORDSVILLE, KY 42343, USA

https://tonyclark.com

This fully licensed mobile home park offers a prime investment opportunity with 12 lots on 2.087 acres. Each lot is equipped with essential utilities including electric, water, and city sewer. Currently, 4 of the 12 lots are rented, providing immediate income potential. This mobile home park is conveniently located just 0.2 miles from Fordsville Elementary [...]

#### **Basics**

Status: Active Area/Subdivision: FORDSVILLE

**Lot Size:** 2.087