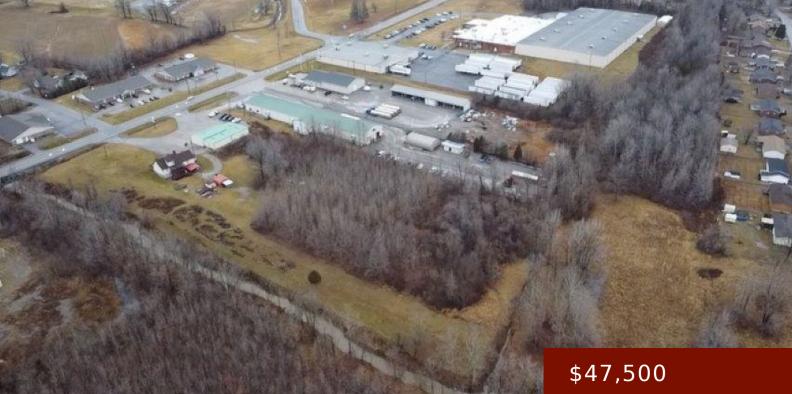

## 00000 HANSON ROAD

https://tonyclark.com

Discover endless possibilities with this 6.47-acre property nestled off Hanson Rd in Madisonville, Kentucky. Boasting a prime location, this versatile parcel presents a unique opportunity for both residential and commercial endeavors.