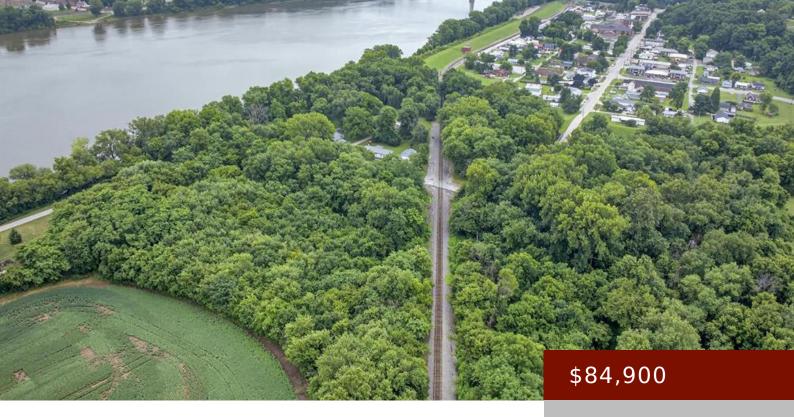

#### 000 RIVER ROAD, HAWESVILLE, KY, 42348

https://tonyclark.com

Discover the potential of this beautiful 10.66+/- acre property located just outside the city of Hawesville. Featuring rolling topography and stunning views of the Ohio River, this unique parcel is wooded and would be a great escape for recreational use such as camping, hunting or creating your own private retreat. It also possesses the potential [...]