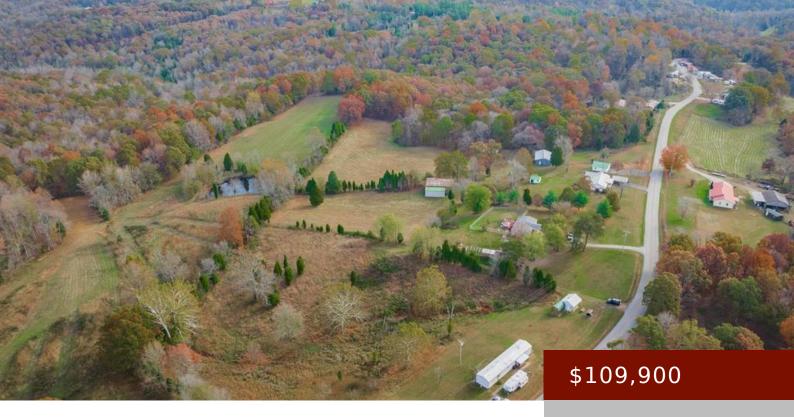

### **0 KY-144, HAWESVILLE, KY 42348, USA**

https://tonyclark.com

If you are looking for the perfect spot to build a home, or if you are just looking for some ground for livestock look no further or even some woods for hunting and a great location to just build a cabin, you have looked to the right place! This beautiful approximately 16.2 acres of property [...]

#### **Basics**

Status: Active Area/Subdivision: HANCOCK COUNTY

Lot Size: 16.4 acres +/-