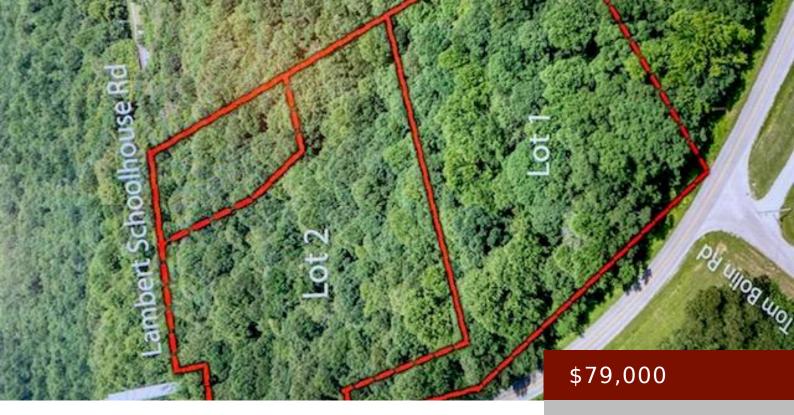

#### **KY-1389, HAWESVILLE, KY, USA**

https://tonyclark.com

Great location with abundant wildlife. Beautiful wooded building site or use for recreational purposes. Located on State Road 1389 and Lambert Schoolhouse Road in Hawesville. Close to East Daviess Co water tower. See new survey for property boundaries. Survey shows Tract 1 and Track 2 but the property is selling as one 10 acre tract.