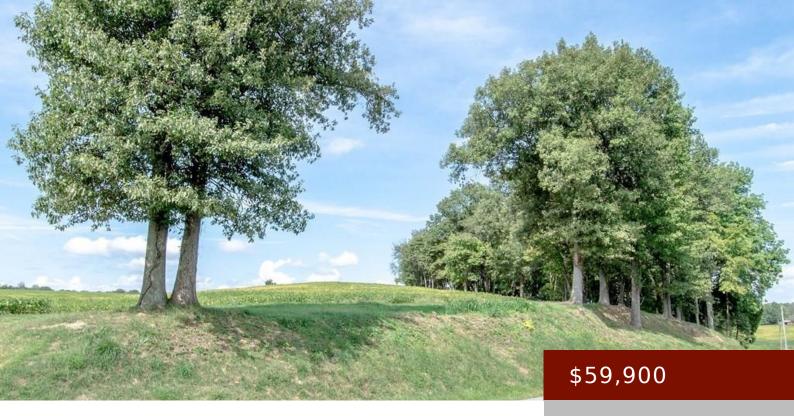

#### 00 HWY 815

https://tonyclark.com

+/- 2.274 Acres, Prime building land. Looking for a place for your new scattered sight home build with a little elbow room? Lightly wooded lot that has been manicured to a park like setting. History remains on the elevated site over looking Calhoun. Electric and natural gas at the road. Open to all builders. Low [...]

### **Basics**

**Date added:** Added 6 months ago

Status: Active

**Lot Size:** +/- 2.274 Acres

Category: LAND

Area/Subdivision: MCLEAN COUNTY