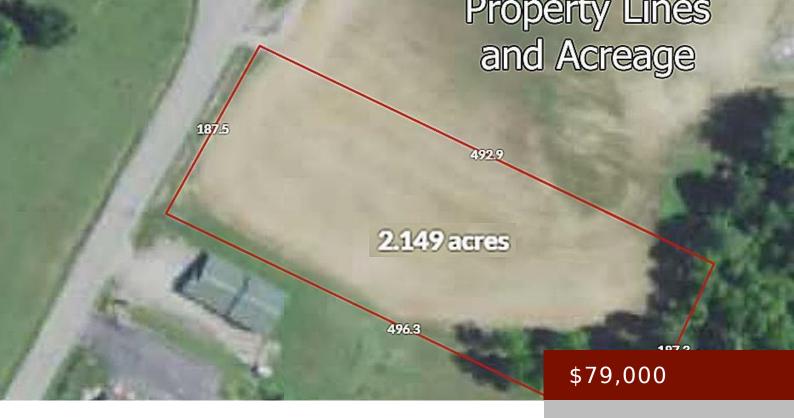

### **0 KY-81, SACRAMENTO, KY 42372, USA**

https://tonyclark.com

High Traffic Location Next to Established Businesses. +/- 2 Acres, plus additional acres available. More acreage is available if your business plans need more space. See the estimated property lines attached. "Calhoun is a home rule-class city in McLean County, Kentucky, United States. The population was 763 at the 2010 census. It is the county [...]