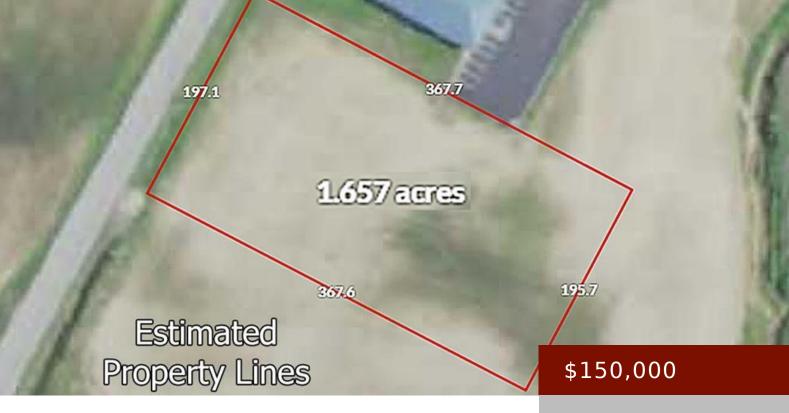

#### 00 HWY 81 COMMERCIAL SOUTH OF FAMILY SERVICES

https://tonyclark.com

High Traffic Location Next to Established Businesses. 1.657 Plus Acres Available. More acreage is available if your business plans need more space. See the estimated property lines attached. "Calhoun is a home rule-class city in McLean County, Kentucky, United States. The population was 763 at the 2010 census. It is the county seat of McLean [...] • Business, Commercial Land