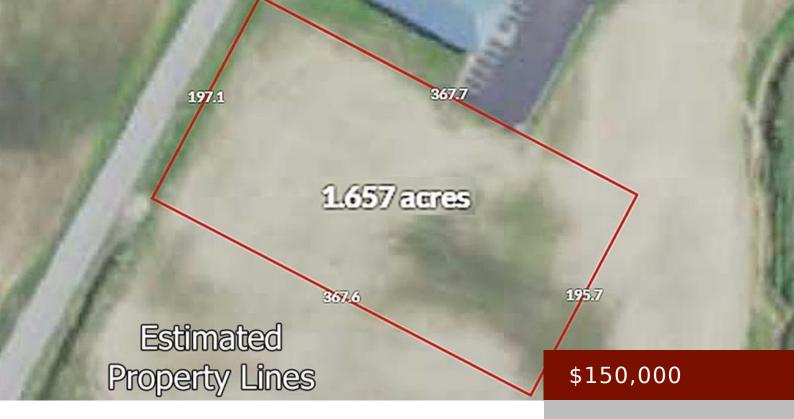

#### 0 KY-81, SACRAMENTO, KY 42372, USA

https://tonyclark.com

High Traffic Location Next to Established Businesses. 1.657 Plus Acres Available. More acreage is available if your business plans need more space. See the estimated property lines attached. "Calhoun is a home rule-class city in McLean County, Kentucky, United States. The population was 763 at the 2010 census. It is the county seat of McLean [...]