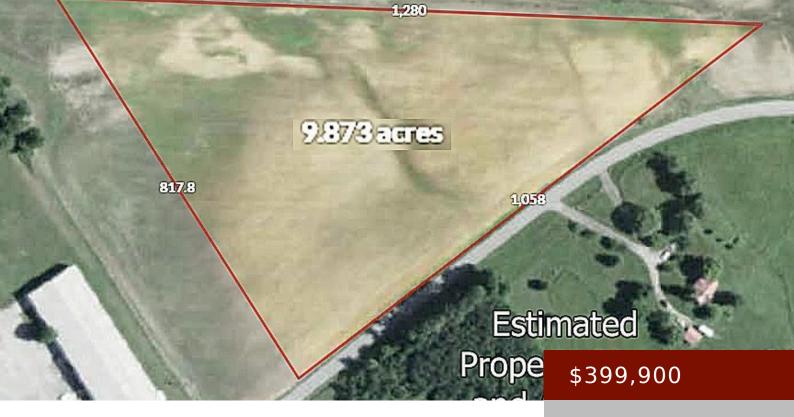

#### 00 HWY 136

https://tonyclark.com

High Traffic Location Next to Established Businesses. +/- 9.8 Acres Plus Acres Available. More acreage is available if your business plans need more space. See the estimated property lines attached. "Calhoun is a home rule-class city in McLean County, Kentucky, United States. The population was 763 at the 2010 census. It is the county seat [...]