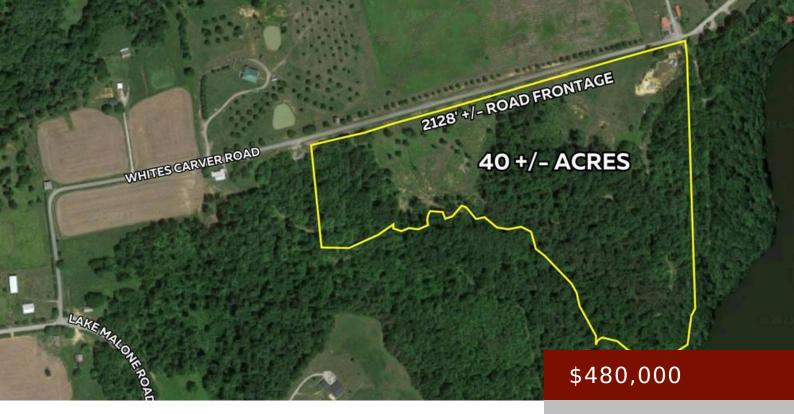

# WHITES CARVER RD, KENTUCKY 42256, USA https://tonyclark.com

Lake Malone! 40 +/- acres beautiful acres with 654 +/- feet of water frontage on Lake Malone and 2128 +/- feet of road frontage along Whites Carver Road. Build your private, secluded, lake home on one of Kentucky's most beautiful lakes! Lake Malone is a 788 +/- acre Kentucky lake located in Logan, Muhlenberg and [...]

### Basics

Date added: Added 9 months ago Status: Active Lot Size: 40.001 +/- Acres Category: LAND Area/Subdivision: OTHER