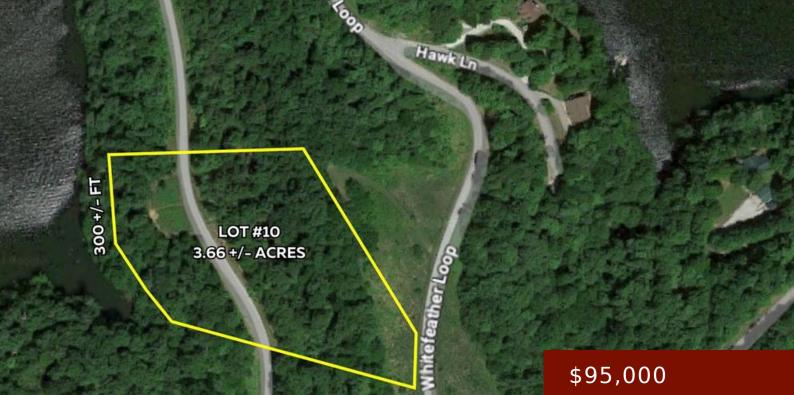

# WHITEFEATHER LOOP, LEWISBURG, KY 42256, USA

https://tonyclark.com

From Shady Cliff Marina take Lake Malone Road north and continue onto Jason Ridge Road. Turn right on McPherson Cemetery Road. Turn left on White Feather Loop. Property will be on the left, lakeside.

### Basics

Date added: Added 10 months ago Status: Active Lot Size: 3.66 +/- acres Category: LAND Area/Subdivision: OTHER