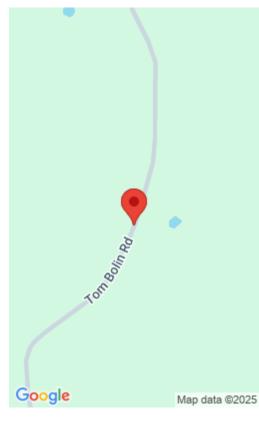

# TOM BOLIN RD, LEWISPORT, KY 42351, USA

https://tonyclark.com

2.231 Acres – Wooded Lot with Water View & No Restrictions Rare opportunity to own 2.231 acres of private, scenic land with no deed restrictions! Recently surveyed and ready for your dream home, cabin, or recreational retreat. This property features:  $\hat{a} = 0$  \$ 348 feet of road frontage  $\hat{a} = 0$  \$ Water and electric available at the road  $\hat{a} = 0$  \$ [...]