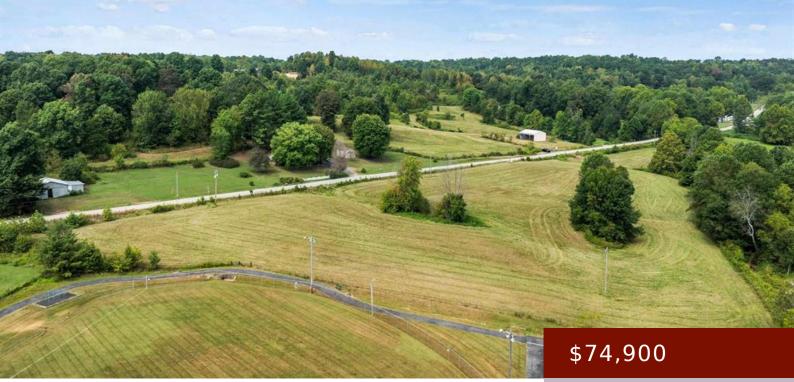

### 0 STATE ROUTE 69

https://tonyclark.com

Dreaming of a mini farm of your own? This 6.609-acre property offers over 1,100 feet of state highway frontage, providing multiple prime building sites. The land is mostly flat, making it ideal for development, and comes equipped with available electric and East Daviess County water access. The entire property is fenced and conveniently borders South [...]

### Basics

Date added: Added 1 month ago Status: Active Lot Size: 6.609 Acres Category: LAND Area/Subdivision: HANCOCK COUNTY