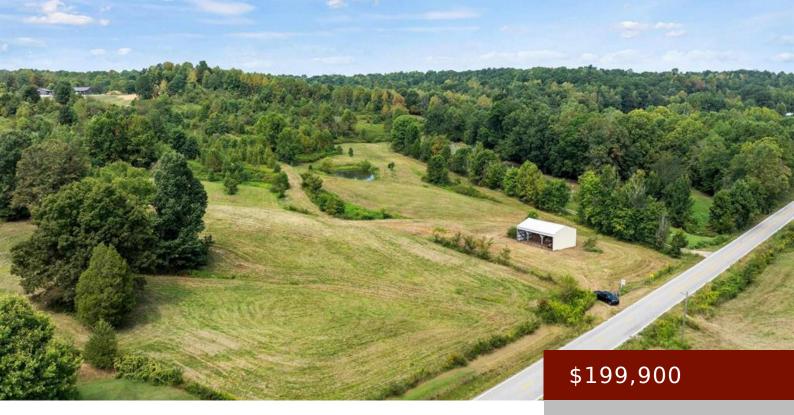

#### **0 STATE ROUTE 69 PARCEL ID 41-15**

https://tonyclark.com

Explore the possibilities with this 35-acre farm, recently surveyed and ready for your plans. The property features a 30 x 40 hay barn, two ponds, and a mix of wooded and cleared acreage, offering multiple ideal building sites. With convenient road frontage on Hwy 69 and Pellville Rd, this farm provides easy access and endless [...]

### **Basics**

Date added: Added 1 month ago

Status: Active

Lot Size: 35.705 Acres

Category: LAND

Area/Subdivision: HANCOCK COUNTY