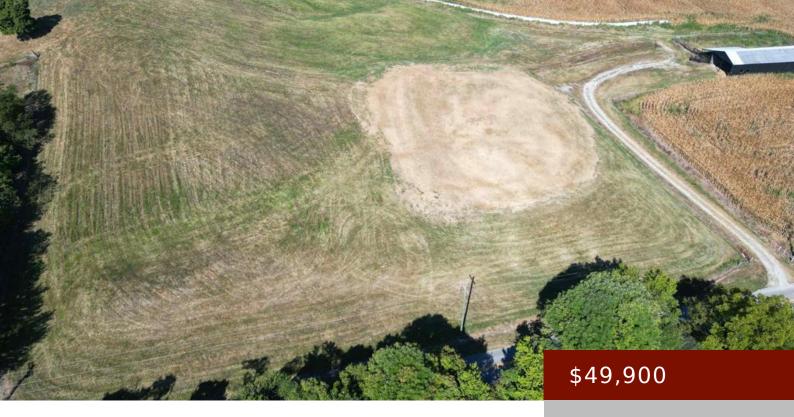

## KY-2181, HAWESVILLE, KY 42348, USA

https://tonyclark.com

Don't miss this opportunity to own 2.5 acres with over 350 feet of blacktop road frontage. The property comes with a leveled building area and a septic system with lateral lines already installed. If you need more space, an additional 30 acres are available for purchase. Deed restrictions apply. Ask for more details on this [...]

- Land
- LAND
- Active

**Basics** 

Status: Active Area/Subdivision: HANCOCK COUNTY

Lot Size: 2.5 Acres