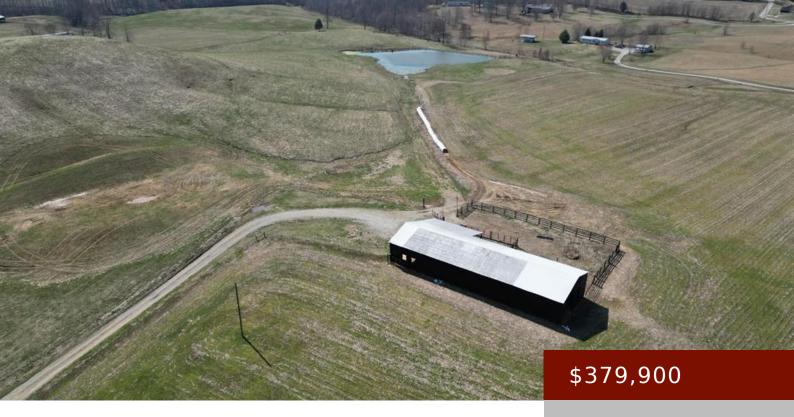

#### **STATE ROUTE 2181, HAWESVILLE, KY, 42348**

https://tonyclark.com

32.45 Acres of Prime Farmland & Pasture with Road Frontage Discover the perfect blend of farmland and pasture on this 32.45-acre property, recently surveyed and ready for your vision. With approximately 15 acres of row crop and the remaining acreage in lush pasture, this land offers endless possibilities for farming, ranching, or building your dream [...]