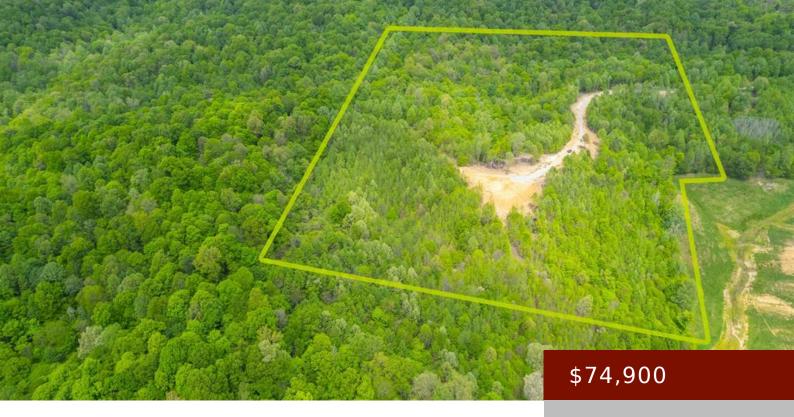

#### **0 STATE ROUTE 1700**

https://tonyclark.com

Over 15 Acres Escape the hustle and bustle and embrace the tranquility of private living with this exceptional real estate opportunity! Nestled in a serene setting, this property offers the perfect chance to create your own haven away from the crowds. Situated on a secluded dead-end road, this parcel of land provides the ideal canvas [...]

### **Basics**

Status: Active Area/Subdivision: HANCOCK COUNTY

Lot Size: 15.74 Acres