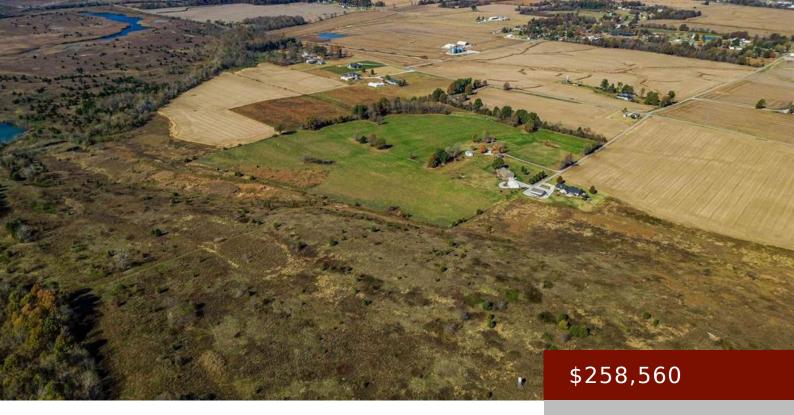

#### **O LAFFOON TRAIL**

https://tonyclark.com

80.8 acres in Hopkins County, Madisonville, KY, perfect for outdoor enthusiasts. Encompassing both wooded, tillable, and open clearings, this retreat offers a diverse landscape for nature lovers