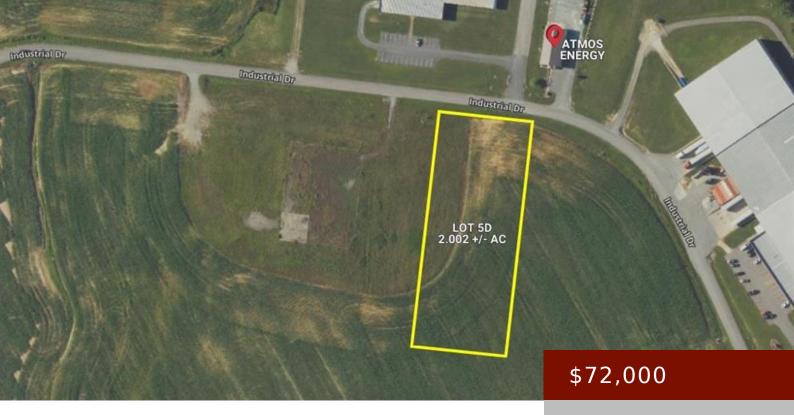

### INDUSTRIAL DR, GREENVILLE, KY 42345, USA

https://tonyclark.com

2.002 +/- prime acres zoned commercial/industrial. Property is on sewer. Directly across the street from Wester's Body Shop in Greenville, Kentucky. Call today for more information!

### **Basics**

Status: Active Area/Subdivision: MUHLENBERG

**Lot Size:** 2.002 +/- acres