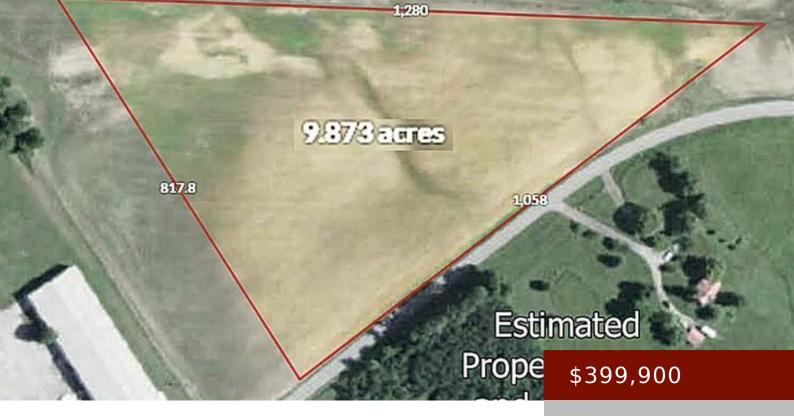

KY-136, CALHOUN, KY, USA

https://tonyclark.com

Prime Commercial Opportunity in Calhoun, KY Discover a hightraffic, strategically located commercial property in Calhounâ hriving home rule-class city in McLean County, Kentucky. This property boasts approximately 9.8 acres of prime land, with additional acreage available to suit your business's expansion needs. Situated next to established businesses, this lot offers exceptional visibility and accessibility, making [...]