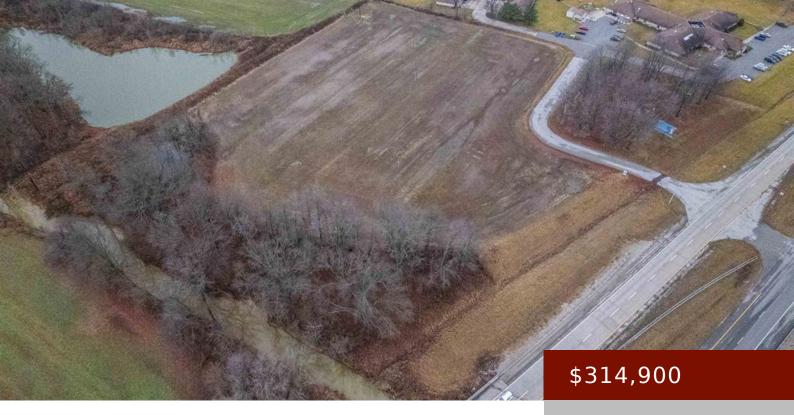

### **US-60, LEWISPORT, KY, USA**

https://tonyclark.com

Prime Commercial Opportunity! Nestled under 7 acres of prime commercial ground right off Highway 60, this property is a perfect for businesses seeking high visibility and accessibility. Located in the area of Lewisport, KY, itâ san ideal spot for any commercial venture. With high traffic flow and expansive space, the possibilities are endless. Bring your [...]

### **Basics**

Status: Active Area/Subdivision: OTHER

Lot Size: 6.209 Acres