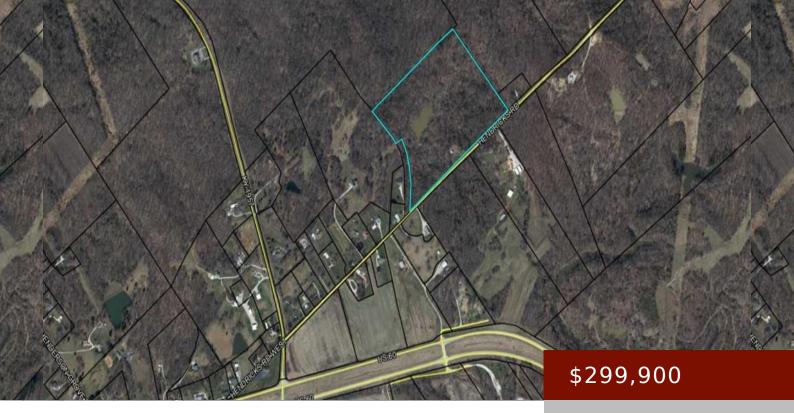

## HENDRICKS RD, KENTUCKY 42351, USA

https://tonyclark.com

37 acres between Lewisport and Hawesville. 2 minutes from Aleris and schools. Great building spot, stocked lake and a  $20 \times 20$ wood barn. Measurements are estimated.

## Basics

Date added: Added 4 months ago Status: Active Lot Size: 37.2 acres Category: LAND Area/Subdivision: HANCOCK COUNTY

Details

Type: Land

County: Hancock