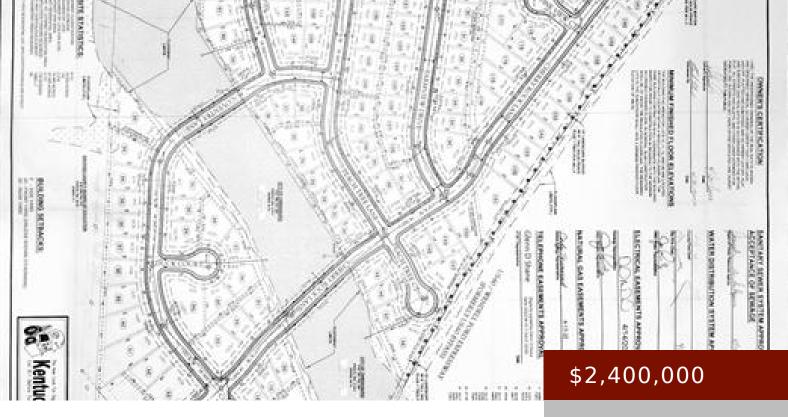

#### GOETZ DR, OWENSBORO, KY, USA

https://tonyclark.com

Prime Residential Development Opportunity â 53+ Acres with 176 Fully Platted Lots Located in a highly sought-after area, this expansive 53-acre residential development offers a rare opportunity for builders and developers. With 176 fully platted lots, this property is primed for the next phase of residential growth. The lots are thoughtfully designed, offering a variety [...]