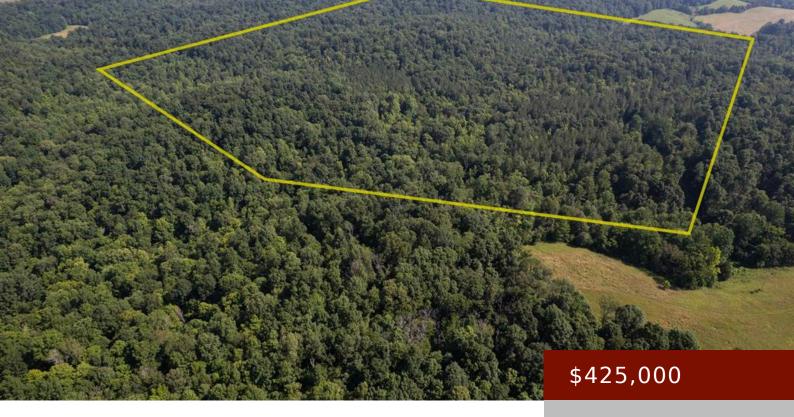

#### DAN STATION ROAD, OLATON, KY, 42361

https://tonyclark.com

Quiet, serene hunting property with pond and creeks. Great hunting in this area with whitetail deer and turkey. There is some marketable timber per a local logger that came out to look. If you are looking to get away and do some hunting, this is the beautiful property you are looking for. Don't miss out!!

### **Basics**

**Date added:** Added 1 week ago

**Status:** Active

Lot Size: 125 acres

Category: LAND

Area/Subdivision: 4200