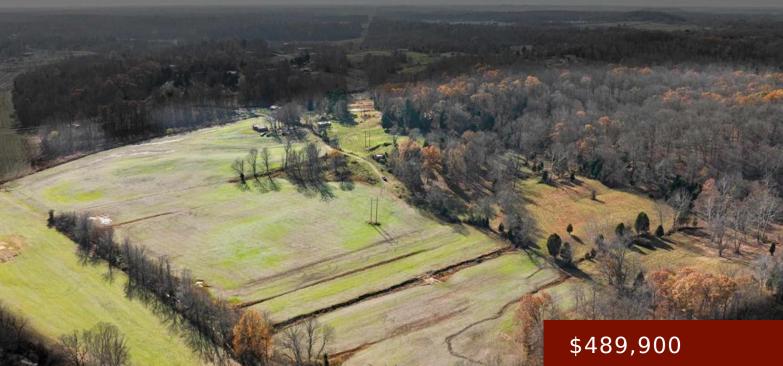

# CROWE RD, HAWESVILLE, KY 42348, USA

https://tonyclark.com

98 Acres of Opportunity – Perfect for Farming, Recreation, or Your Dream Home! Discover the potential of this versatile 98-acre property, offering a mix of wooded areas, pastureland, and 25 acres of productive cropland. With several ideal building sites, this property is ready for your vision, whether itâ\_\_s a peaceful country retreat, an income-producing farm, [...]