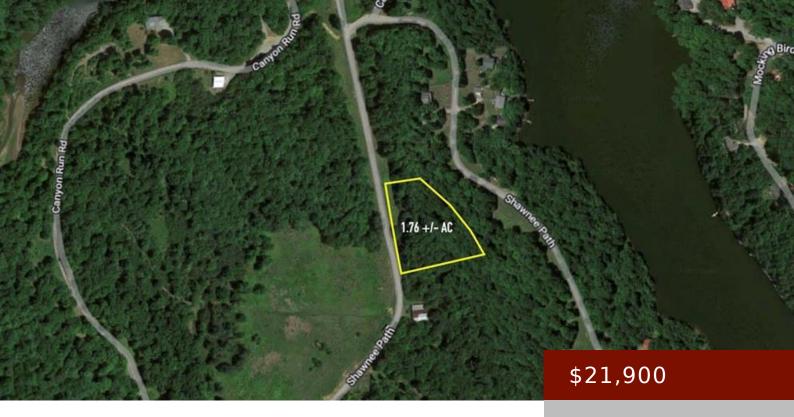

#### **CANYON RUN RD, KENTUCKY 42256, USA**

https://tonyclark.com

Three building lots at Lake Malone, Kentucky. 1.76 +/- total acres in Canyon Run. Build your dream lake home today! Lake Malone is a 788 +/- acre Kentucky lake located in Logan, Muhlenberg and Todd Counties. Considered a hidden gem, this lake is one of the most scenic lakes in the state of Kentucky. The [...]

### **Basics**

Status: Active Area/Subdivision: OTHER

**Lot Size:** 1.76 +/- ac