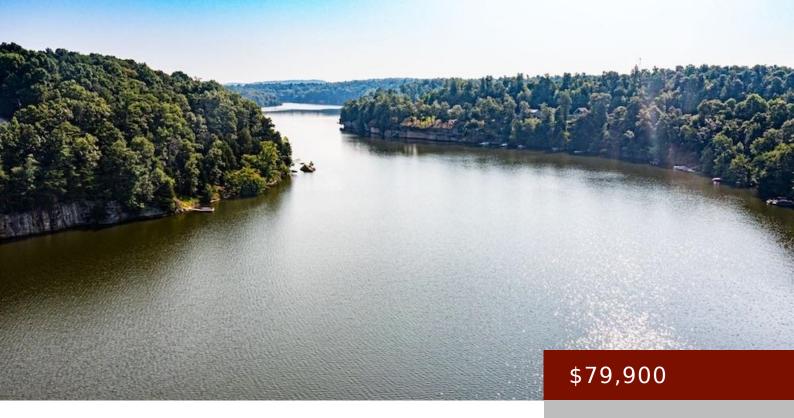

#### **O CANYON RUN ROAD**

https://tonyclark.com

Beautiful lakefront building lot located on Lake Malone, Kentucky. This 1.19 +/- acre lot has 175 +/- feet of water frontage and is located on the main ski area of the lake. Private boat dock available with state permit. A great place to build your dream lake home! Lake Malone is a 788 +/- acre [...]