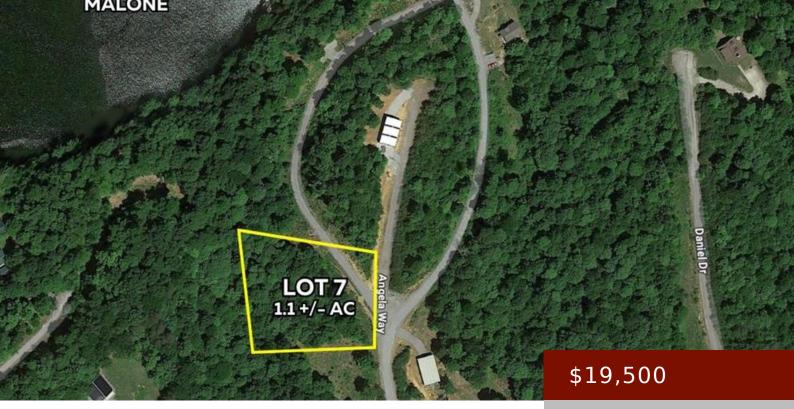

## ANGELA WAY, LEWISBURG, KY 42256, USA https://tonyclark.com

Lake Malone building lot! Deep Water Estates is a beautiful lake community on Lake Malone. Build your dream home today at Lake Malone! Lake Malone is a 788 +/- acre Kentucky lake located in Logan, Muhlenberg and Todd Counties. Considered a hidden gem, this lake is one of the most scenic lakes in the state [...]

## Basics

Date added: Added 6 months ago Status: Active Lot Size: 1.10 Category: LAND Area/Subdivision: OTHER

Details

Type: Land

County: Muhlenberg